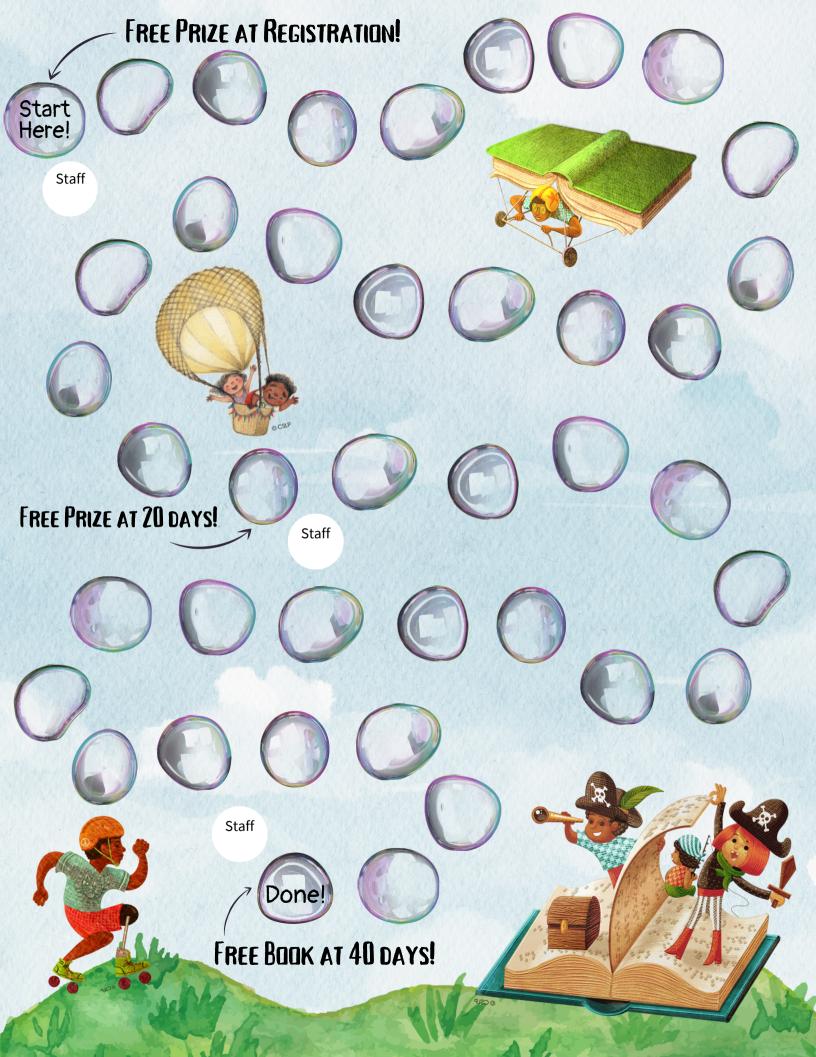

## Summer Reading Program 2024 June 1st- July 31st

Fill in 1 space for every day that you read. Each space earns you 1 entry into a Grand Prize Drawing. Bring this card in after 20 days of reading for a small prize! All cards must be returned to your library by August 15 to be eligible for a Grand Prize!